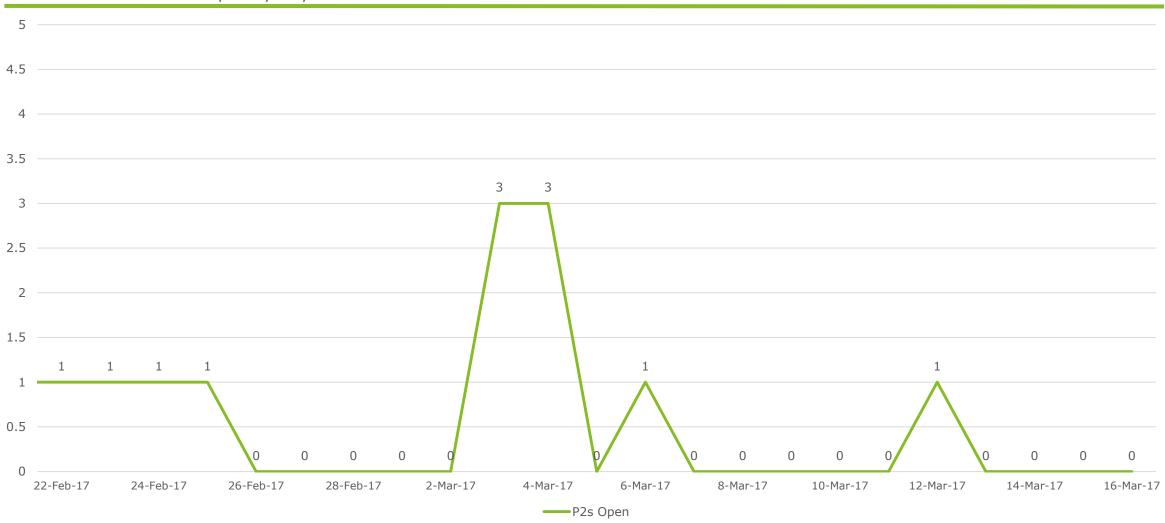

# RIBridges Technical Metrics – P2 Incident Report

Friday March 17<sup>th</sup>, 2017 (10:00 AM EDT)

### P2 Cumulative Incidents Open by Day