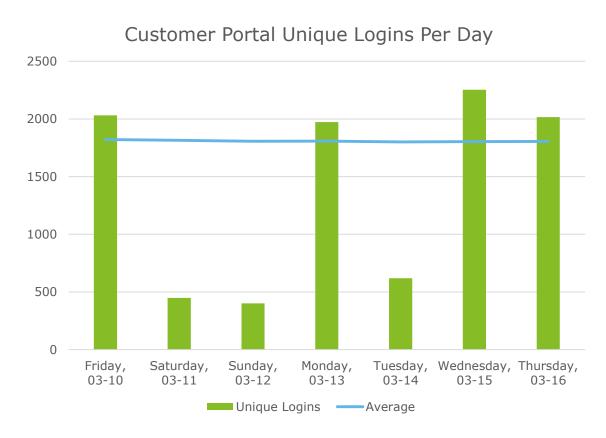

### RIBridges Technical Metrics – Customer Portal

Friday March 17<sup>th</sup>, 2017 (10:00 AM EDT)

<sup>\*</sup>Concurrent is over five minutes