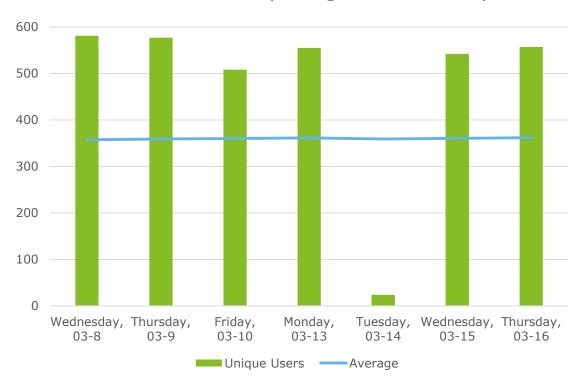

### Worker Portal Unique Logins Per Weekday

<sup>\*</sup> Concurrent is over five minutes

<sup>\*\*</sup> Exact number of concurrent logins with no exclusions

<sup>\*</sup> Excludes Deloitte and contractor logins prior to 11/30.