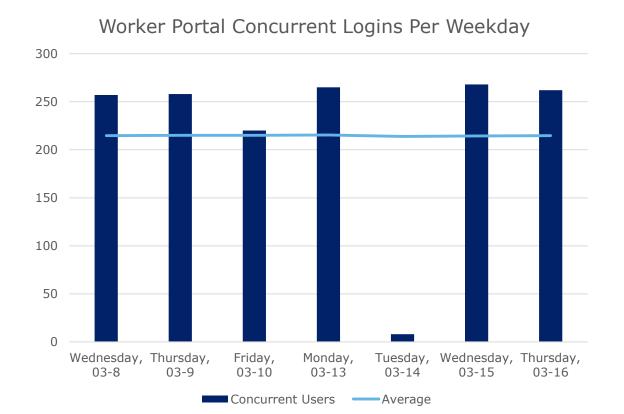

### RIBridges Technical Metrics – Worker Portal

Friday March 17<sup>th</sup>, 2017 (10:00 AM EDT)

### Worker Portal Unique Logins Per Weekday

<sup>\*</sup> Concurrent is over five minutes

<sup>\*\*</sup> Exact number of concurrent logins with no exclusions

<sup>\*</sup> Excludes Deloitte and contractor logins prior to 11/30.