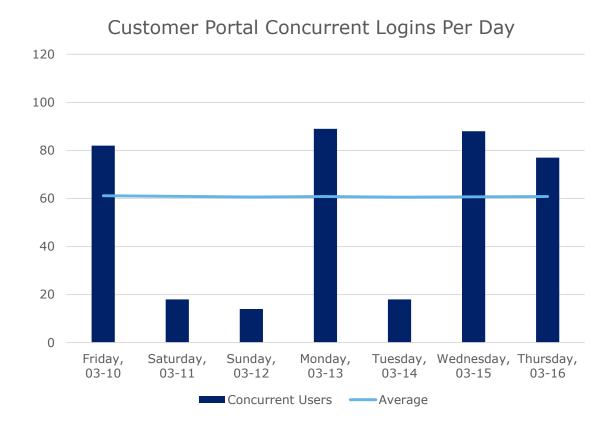

### RIBridges Technical Metrics – Customer Portal

Friday March 17<sup>th</sup>, 2017 (10:00 AM EDT)

<sup>\*</sup>Concurrent is over five minutes