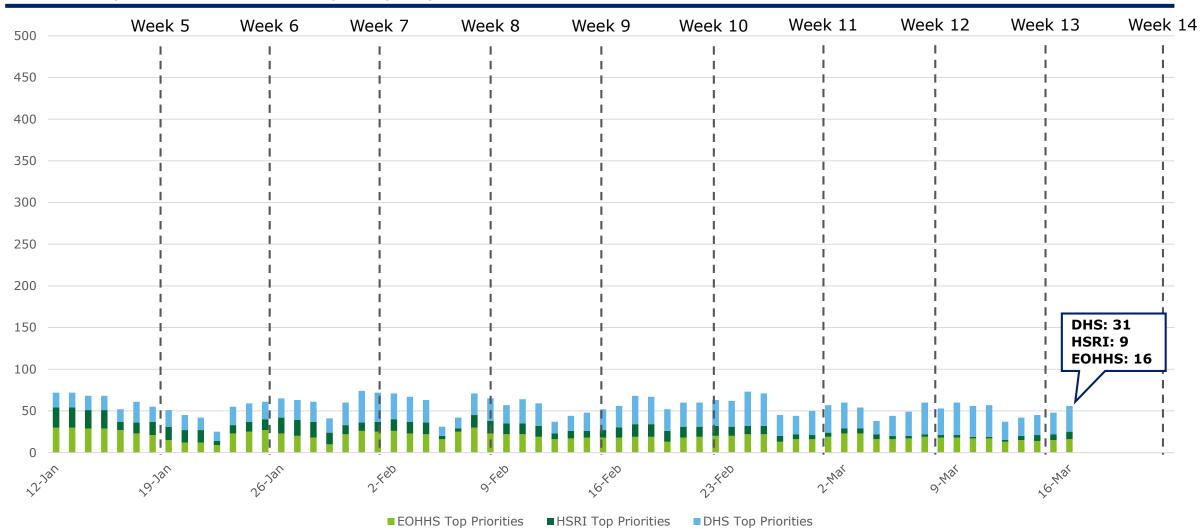

# RIBridges Technical Metrics – Agency Priority 3 Incidents (P3 Blockers)

Friday March 17<sup>th</sup>, 2017 (10:00 AM EDT)

Total Priority 3 Blocker Incidents Open by Day